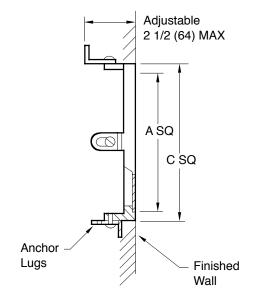

# **SQUARE FRAME WITH SECURED COVER**

**FUNCTION:** Used to cover cleanout plugs, valves, controls or equipment concealed in walls. The square design is particularly adaptable to adjacent walls, floors, ceilings, etc. that are finished of material in straight line patterns. The anchoring lugs provide easy means for securing the cover to the wall construction.

The face-of-wall cover is for tile, masonry, or dry wall construction and is usually installed on an opening provided in the finished wall.

The flush-with-wall cover is for plaster or wet wall construction and is installed during the wall construction.

Fig. 4735 FLUSH-WITH-WALL COVER

| A<br>SQ |                    | B<br>Opening | C<br>SQ      |
|---------|--------------------|--------------|--------------|
| -06     | x 06 (150) x (150) | 7 3/4 (195)  | 6 1/2 (165)  |
| -08     | x 08 (205) x (205) | 9 3/4 (250)  | 8 1/2 (215)  |
| -10     | x 10 (255) x (255) | 11 3/4 (300) | 10 1/2 (265) |
| -12     | x 12 (305) x (305) | 13 3/4 (350) | 12 1/2 (320) |
| -15     | x 15 (380) x (380) | 16 3/4 (425) | 15 1/2 (395) |