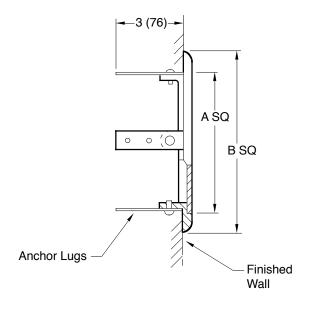

# **SQUARE FRAME WITH SECURED COVER**

**FUNCTION:** Used to cover cleanout plugs, valves, controls or equipment concealed in walls. The square design is particularly adaptable to adjacent walls, floors, ceilings, etc. that are finished of material in straight line patterns. The anchoring lugs provide easy means for securing the cover to the wall construction.

The face-of-wall cover is for tile, masonry, or dry wall construction and is usually installed on an opening provided in the finished wall.

The flush-with-wall cover is for plaster or wet wall construction and is installed during the wall construction.

Fig. 4735 FLUSH-WITH-WALL COVER

| A<br>SQ |                    | B<br>Opening | C<br>SQ      |
|---------|--------------------|--------------|--------------|
| -06     | x 06 (150) x (150) | 7 3/4 (195)  | 6 1/2 (165)  |
| -08     | x 08 (205) x (205) | 9 3/4 (250)  | 8 1/2 (215)  |
| -10     | x 10 (255) x (255) | 11 3/4 (300) | 10 1/2 (265) |
| -12     | x 12 (305) x (305) | 13 3/4 (350) | 12 1/2 (320) |
| -15     | x 15 (380) x (380) | 16 3/4 (425) | 15 1/2 (395) |