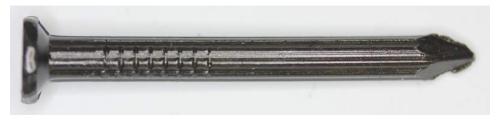

## **Hardened Fluted Masonry Nails**

Stock Number: H53S

**MATERIAL** 

**LENGTH** 

**SHANK DIAMETER** 

**HEAD DIAMETER** 

**SHANK STYLE** 

**POINT STYLE** 

**APPROX. NAILS PER LB** 

Medium Carbon Steel

1"

0.148"

.313"

Fluted

40 degree diamond

176.0

## **Product Description**

Designed for fastening furring strips, floor plates, partition walls to "green" (uncured) concrete. Hardened steel. For best results drive nails 3" or more from edge of masonry or block allowing 3/4" penetration. Safety glasses recommended when driving hardened nails. For shorter sizes, see Hardened Metal Lath Nails.

Disclaimer: This image represents an entire series of nails, so the length may not be the exact match to the nail in this spec sheet

\*100% MADE IN THE USA\*