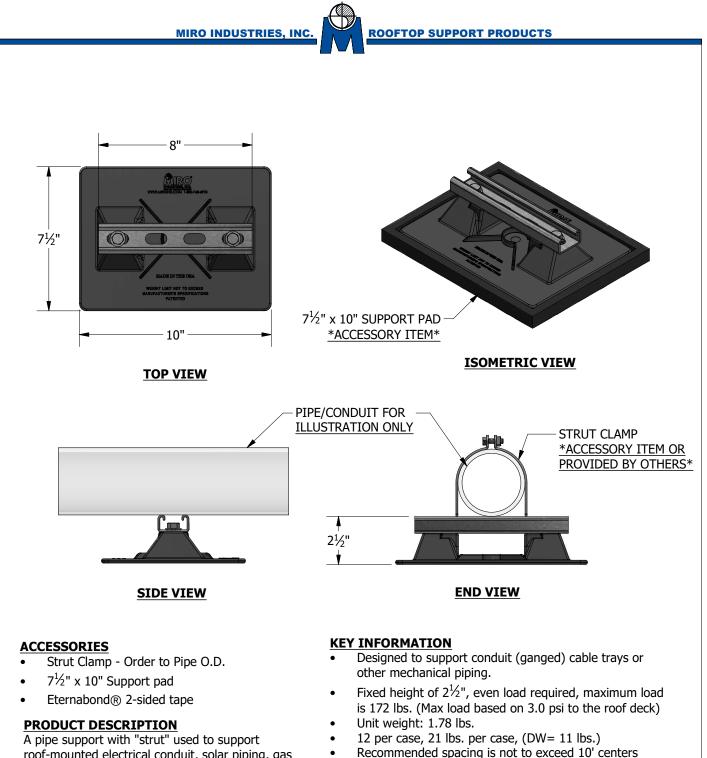

roof-mounted electrical conduit, solar piping, gas pipes and other mechanical piping. Pipes rest on a 8" length of strut which is mounted on the base. The pipes can be fastened by using the appropriate pipe clamp.

- support locations.Base Material: Polycarbonate
- All metal parts are either stainless steel or hot-dip galvanized.

depending upon the load. Make certain each support is

properly elevated to evenly distribute weight at all