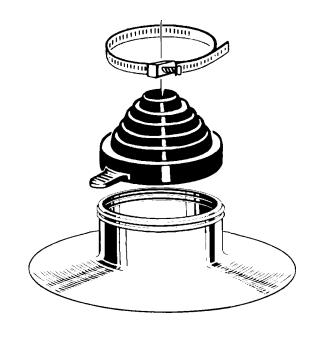

## **SPECIFICATION**

Furnish and install the Portals Plus Extra Wide Alumi-Flash as manufactured by Portals Plus, Inc., Bensenville, IL, at all points where one penetration 2" - 6" in diamete penetrates the roof. The Extra Wide Alumi-Flash shall include a .060" spun aluminum base unit with a height of 4" and a base diameter of 18". The 8"collared opening shall have two beaded sealing rings roll formed into the top edge. An EPDM (Ethylene Propylene Diene Monomer) compression molded cap model C-126 shall be utilized. All Caps shall include Portals Plus' stainless steel Snaplock Clamp. Attachment and installation of the Extra Wide Alumi-Flash shall be done in accordance with Portals Plus' instructions and the roofing membrane manufacturer's recommendations.