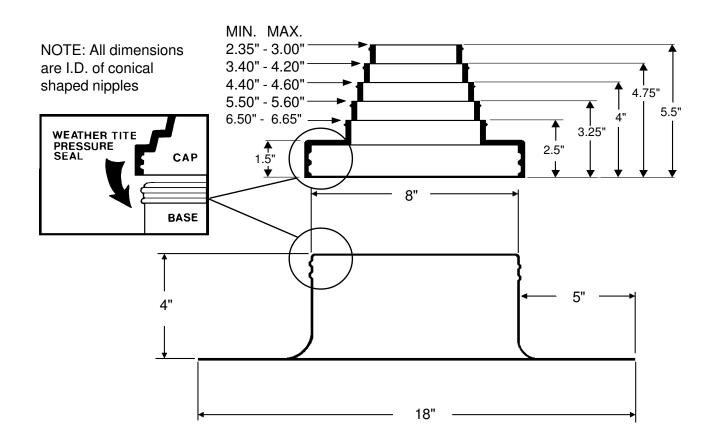

## **SPECIFICATION**

Furnish and install the Portals Plus Extra Wide Alumi-Flash as manufactured by Portals Plus, Inc., Bensenville, IL, at all points where one penetration 2" - 6" in diamete penetrates the roof. The Extra Wide Alumi-Flash shall include a .060" spun aluminum base unit with a height of 4" and a base diameter of 18". The 8"collared opening shall have two beaded sealing rings roll formed into the top edge. An EPDM (Ethylene Propylene Diene Monomer) compression molded cap model C-126 shall be utilized. All Caps shall include Portals Plus' stainless steel Snaplock Clamp. Attachment and installation of the Extra Wide Alumi-Flash shall be done in accordance with Portals Plus' instructions and the roofing membrane manufacturer's recommendations.