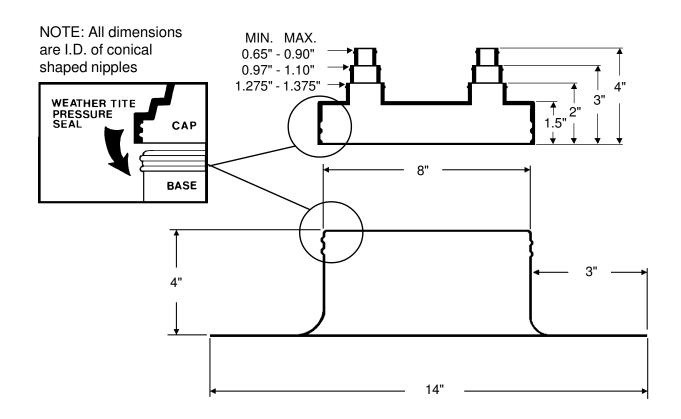

## Alumi-Flash Standard with C-481 Cap

## **SPECIFICATION**

Furnish and install the Portals Plus Standard Alumi-Flash as manufactured by Portals Plus, Inc., Bensenville, IL, at all points where up to four pipes .375" - 1" in diameter penetrate the roof. The Standard Alumi-Flash shall include a .060 spun aluminum base unit with a height of 4" and a base diameter of 14". The 8" collared opening shall have two beaded sealing rings roll formed into the top edge. An EPDM (Ethylene Propylene Diene Monomer) compression molded cap model C-481 shall be utilized. All Caps shall include Portals Plus' stainless steel Snaplock Clamps. Attachment and installation of the Standard Alumi-Flash shall be done in accordance with Portals Plus' instructions and the roofing membrane manufacturer's recommendations.