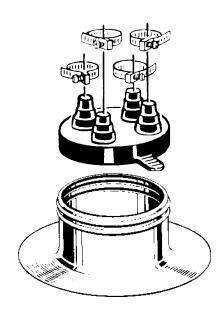

## Alumi-Flash Standard with C-481 Cap

## **SPECIFICATION**

Furnish and install the Portals Plus Standard Alumi-Flash as manufactured by Portals Plus, Inc., Bensenville, IL, at all points where up to four pipes .375" - 1" in diameter penetrate the roof. The Standard Alumi-Flash shall include a .060 spun aluminum base unit with a height of 4" and a base diameter of 14". The 8" collared opening shall have two beaded sealing rings roll formed into the top edge. An EPDM (Ethylene Propylene Diene Monomer) compression molded cap model C-481 shall be utilized. All Caps shall include Portals Plus' stainless steel Snaplock Clamps. Attachment and installation of the Standard Alumi-Flash shall be done in accordance with Portals Plus' instructions and the roofing membrane manufacturer's recommendations.