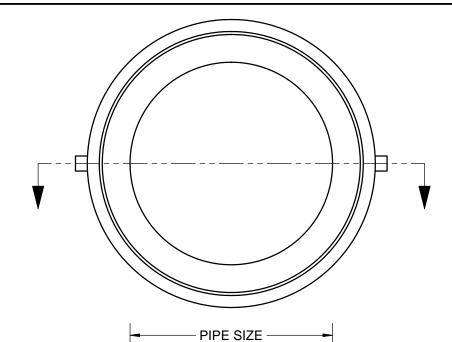

JOSAM 26440 SERIES COATED CAST IRON STACK FITTING WITH COUNTER FLASHING RECESS, THREADED STACK AND EXTENSION CONNECTIONS.

ROOF DRAIN
STACK FLASHING FITTING

SERIES

26440

\_\_THREADED

DOUBLE THREADS-STANDARD FOR SINGLE THREAD, ONLY THIS PORTTION TAPPED

**GALVANIZED CAST IRON PARTS** 

| PIPE SIZE | В     | С     |
|-----------|-------|-------|
| 1-1/2"    | 3 1/4 | 5 3/8 |
| 2"        | 3 1/4 | 5 3/8 |
| 3"        | 4 1/4 | 5 3/8 |
| 4"        | 5 1/2 | 5 3/8 |
| 5"        | 6 1/2 | 5 3/8 |
| 6"        | 7 1/2 | 5 3/8 |