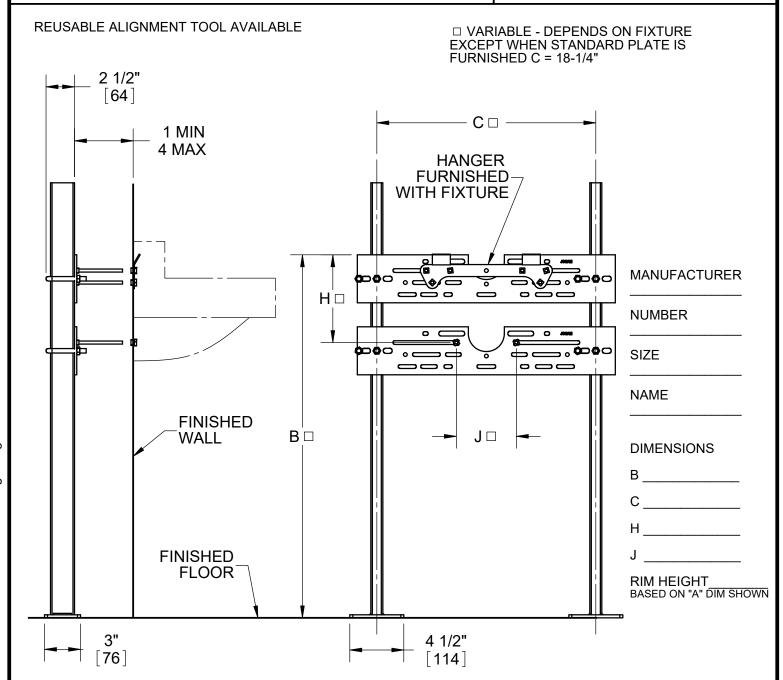

JOSAM 17560 SERIES FLOOR-MOUNTED, SINGLE LAVATORY CARRIER WITH HANGER & BEARING PLATE, ADJUSTABLE SUPPORTING RODS, STRUCTURAL UPRIGHTS, WELDED FEET AND CHROME PLATED TRIM.

LAVATORY CARRIER FLOOR-MOUNT BEARING PLATE

**SERIES** 

17560

RECOMMEND ALL FEET BE SECURED TO FLOOR WITH 1/2" BOLTS AND ANCHORS BY OTHERS.

| -BB | BACK-TO-BACK CARRIER△ |
|-----|-----------------------|
| -UR | URINAL CARRIER△       |
| -WC | WATER COOLER CARRIER△ |

|  | -WCBL | WATER COOLER BI-LEVEL CARRIER*                      |
|--|-------|-----------------------------------------------------|
|  | -10   | STUDS FOR WALLS OVER 4"<br>(SPECIFY WALL THICKNESS) |
|  | -60   | VALVE PLATE FOR ATTACHING TO UPRIGHT                |