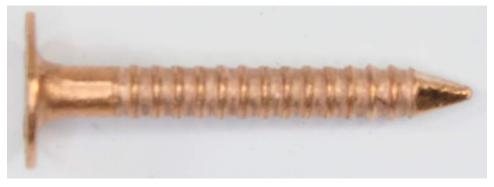

## **Copper Ring Shank Slating & Flashing Nails**

Stock Number: CU150A

| MATERIAL             | Copper            |
|----------------------|-------------------|
| LENGTH               | 1-1/2"            |
| SHANK DIAMETER       | 0.135"            |
| HEAD DIAMETER        | .375"             |
| SHANK STYLE          | Ring Thread       |
| POINT STYLE          | 40 degree diamond |
| APPROX. NAILS PER LB | 133.0             |

## **Product Description**

These solid copper nails are the type recommended for use with many major brands of tile and slate roofing – and are the most compatible nails for use with copper flashing. The full 3/8" head gives good bearing pressure on roofing and flashing material. Diamond point makes driving easy. Ring shank holds tight.

Disclaimer: This image represents an entire series of nails, so the length may not be the exact match to the nail in this spec sheet

\*100% MADE IN THE USA\*