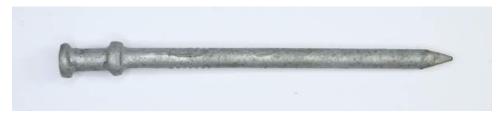

## **Product Description**

Double-headed nail driven into the wood up to the lower head. The second head remains exposed to allow easy pulling when temporary nailing project is complete.

Double Hot-Dip Galvanized for superior corrosion protection.

Disclaimer: This image represents an entire series of nails, so the length may not be the exact match to the nail in this spec sheet

\*100% MADE IN THE USA\*