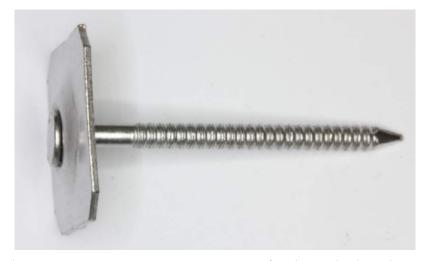

## **Brite Square-Cap Nails**

Stock Number: 859A

MATERIALMedium Carbon SteelLENGTH2"SHANK DIAMETER0.121"HEAD DIAMETER.281"SHANK STYLERing ThreadPOINT STYLE40 degree diamondAPPROX. NAILS PER LB69.3

## **Product Description**

Originally designed for the application of roofing felt, these nails are also widely used for built-up roofing, rigid foam insulation, attaching sidewall curtains in poultry buildings and for general packaging and crating. Many contractors prefer driving these sturdy all-steel nails over plastic cap nails. Large 15/16" domed caps are securely joined to sturdy ring shanks. Excellent holding power. Brite.

Disclaimer: This image represents an entire series of nails, so the length may not be the exact match to the nail in this spec sheet

\*100% MADE IN THE USA\*

Generated on: 6/22/2020

PH-800.435.5949