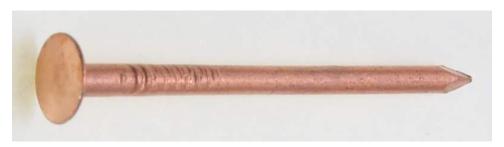

## **Copper Plain Shank Slating & Flashing Nails**

Stock Number: CU250

| MATERIAL             | Copper            |
|----------------------|-------------------|
| LENGTH               | 2-1/2"            |
| SHANK DIAMETER       | 0.135"            |
| HEAD DIAMETER        | .375"             |
| SHANK STYLE          | Smooth            |
| POINT STYLE          | 40 degree diamond |
| APPROX. NAILS PER LB | 83.0              |

## **Product Description**

These solid copper nails are the type recommended for use with many major brands of tile and slate roofing – and are the most compatible nails for use with copper flashing. The full 3/8" head gives good bearing pressure on roofing and flashing material. Diamond point and smooth shank make driving easy.