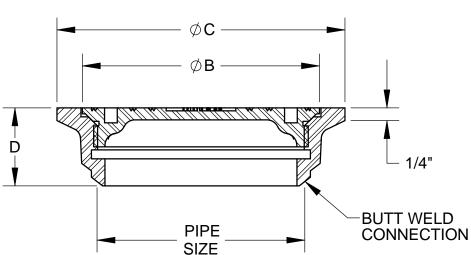

## STAINLESS STEEL

FLOOR CLEANOUT SPANNER TYPE

**SERIES** 

56670-SS

| PIPE<br>SIZE | В     | С     | D     |
|--------------|-------|-------|-------|
| 2"           | 2-7/8 | 3-3/4 | 1-1/2 |
| 3"           | 4     | 4-7/8 | 1-1/2 |
| 4"           | 5     | 6     | 1-5/8 |
| 6"           | 7-1/4 | 8-3/8 | 1-5/8 |