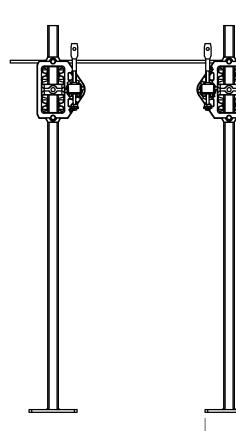

## **SPECIFICATION:**

JOSAM 17100-M1568 FLOOR MOUNTED SINGLE CARRIER WITH CONCEALED ARMS, LUG SECURING BOLTS, STRUCTURAL UPRIGHTS FOR CAST IRON FIXTURES WITH SECURING LUGS. DESIGNED TO SUPPORT CECO 551A AND ZURN Z5840 LAVATORIES.

## LAVATORY CARRIER SPECIAL

SERIES 17100-M1568

FINISHED WALL

FINISHED FLOOR

NOTE:

BY OTHERS

DATE OF LAST CHANGE: 01/21/19

3