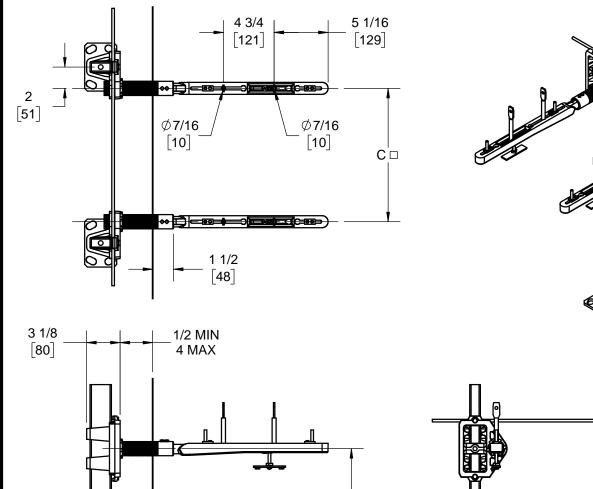

## **SPECIFICATION:**

JOSAM 17100-M1568 FLOOR MOUNTED SINGLE CARRIER WITH CONCEALED ARMS, LUG SECURING BOLTS, STRUCTURAL UPRIGHTS FOR CAST IRON FIXTURES WITH SECURING LUGS. DESIGNED TO SUPPORT CECO 551A AND ZURN Z5840 LAVATORIES.

## LAVATORY CARRIER SPECIAL

SERIES 17100-M1568

FINISHED WALL

FINISHED FLOOR

NOTE:

BY OTHERS

DATE OF LAST CHANGE: 01/21/19

3

 $A \square$ 

RECOMMEND FEET BE SECURED

TO FLOOR WITH 1/2" BOLTS & ANCHORS,

NOTES

4 1/2

[114]