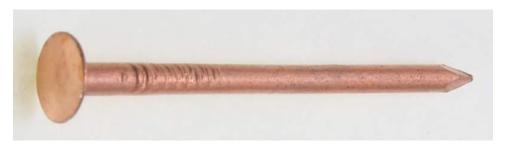

## **Copper Plain Shank Slating & Flashing Nails**

Stock Number: CU150

| MATERIAL             | Copper            |
|----------------------|-------------------|
| LENGTH               | 1-1/2"            |
| SHANK DIAMETER       | 0.135"            |
| HEAD DIAMETER        | .375"             |
| SHANK STYLE          | Smooth            |
| POINT STYLE          | 40 degree diamond |
| APPROX. NAILS PER LB | 133.0             |

## **Product Description**

These solid copper nails are the type recommended for use with many major brands of tile and slate roofing – and are the most compatible nails for use with copper flashing. The full 3/8" head gives good bearing pressure on roofing and flashing material. Diamond point and smooth shank make driving easy.

Disclaimer: This image represents an entire series of nails, so the length may not be the exact match to the nail in this spec sheet

\*100% MADE IN THE USA\*