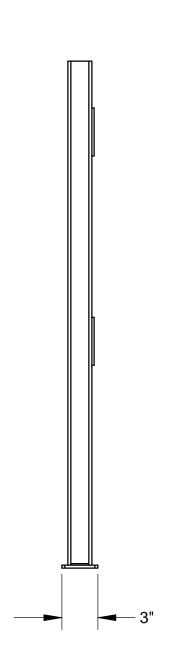

## SPECIFICATION:

JOSAM 17560 SERIES FLOOR MOUNTED SINGLE SINK CARRIER WITH BEARING PLATES, ADJUSTABLE SUPPORTING RODS, STRUCTURAL UPRIGHTS AND WELDED FEET.

LAV CARRIER

FLOOR-MOUNT BEARING PLATE

17560-M1635 **SERIES** 

## NOTES:

- HARDWARE SUPPLIED NOT SHOWN.
- FOR ZURN Z5750 WASHOUT URINAL. 2.
- RECOMMEND FEET TO BE SECURED TO FLOOR WITH 1/2" BOLTS AND ANCHORS BY OTHERS.

DATE OF LAST CHANGE:

DIMENSIONS ARE SUBJECT TO MANUFACTURERS TOLERANCES AND CHANGE WITHOUT NOTICE.
WE CAN ASSUME NO RESPONSIBILITY FOR