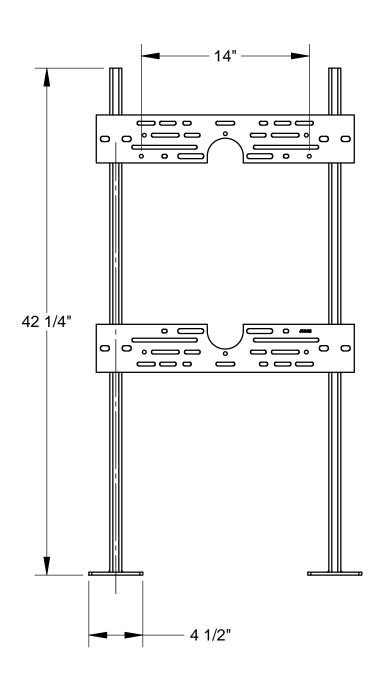

## SPECIFICATION:

JOSAM 17560 SERIES FLOOR MOUNTED SINGLE SINK CARRIER WITH BEARING PLATES, ADJUSTABLE SUPPORTING RODS, STRUCTURAL UPRIGHTS AND WELDED FEET.

LAV CARRIER

FLOOR-MOUNT BEARING PLATE

17560-M1635 **SERIES** 

## NOTES:

- HARDWARE SUPPLIED NOT SHOWN.
- FOR ZURN Z5750 WASHOUT URINAL. 2.
- RECOMMEND FEET TO BE SECURED TO FLOOR WITH 1/2" BOLTS AND ANCHORS BY OTHERS.

DATE OF LAST CHANGE:

DIMENSIONS ARE SUBJECT TO MANUFACTURERS TOLERANCES AND CHANGE WITHOUT NOTICE.
WE CAN ASSUME NO RESPONSIBILITY FOR