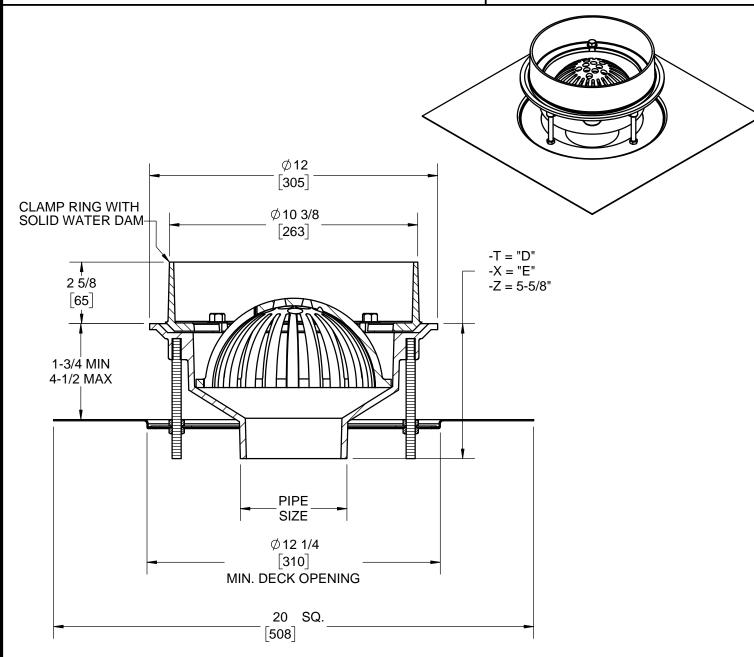

JOSAM 25520-AER SERIES COATED CAST IRON FLO-SEPTOR ROOF DRAIN, CAST IRON INTERNAL DOME STRAINER, COMBINED WEJLOC® NON-PUNCTURING CLAMP RING WITH SOLID WATER DAM, MEDIUM SUMP WITH EXTENSION RODS, DRAIN RECEIVER AND BOTTOM OUTLET.

## **OPTIONS:**

| -Т  | THREADED OUTLET            |  |
|-----|----------------------------|--|
| -X  | INSIDE CAULK OUTLET        |  |
| -Z  | NO-HUB OUTLET              |  |
|     |                            |  |
| -20 | GALVANIZED CAST IRON PARTS |  |
| -66 | NO-HUB SIDE OUTLET         |  |

| PIPE<br>SIZE | "D"<br>DIM. | "E"<br>DIM. |
|--------------|-------------|-------------|
| 2"           | 4-3/4"      | 6-1/4"      |
| 3"           | 4-3/4"      | 6-1/4"      |
| 4"           | 4-1/2"      | 6-1/4"      |
| 5"           | 4-3/8"      | 6"          |
| 6"           | 4"          | 5-3/4"      |
|              |             |             |