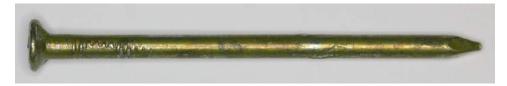

## **Sinker Nails**

Stock Number: SINK16

**MATERIAL** 

**LENGTH** 

**SHANK DIAMETER** 

**HEAD DIAMETER** 

**SHANK STYLE** 

**POINT STYLE** 

COATING

**APPROX. NAILS PER LB** 

Medium Carbon Steel

3-1/4" OAL

0.148"

.344"

Smooth

40 degree diamond

Cement coated

64.0

## **Product Description**

Countersunk head sinks flush with surface and holds fast in framing permanent construction. Vinyl coated. Checkered countersunk head and diamond point.

Disclaimer: This image represents an entire series of nails, so the length may not be the exact match to the nail in this spec sheet