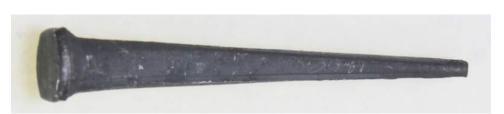

#### **Product Description**

These Hardened Steel Cut Masonry nails, manufactured by Tremont Nail Co. of Wareham, Mass. (est. 1819), are ideal for attaching wood members to cinder block walls as well as to fresh concrete. The blunt point and tapered shank cause minimal spalling during penetration and offer even greater pull-out resistance than wire masonry nails. 3/4" penetration is recommended for satisfactory holding power. Also recommended for face-nailing hardwood flooring. Use safety glasses when driving any hardened nails.

Disclaimer: This image represents an entire series of nails, so the length may not be the exact match to the nail in this spec sheet