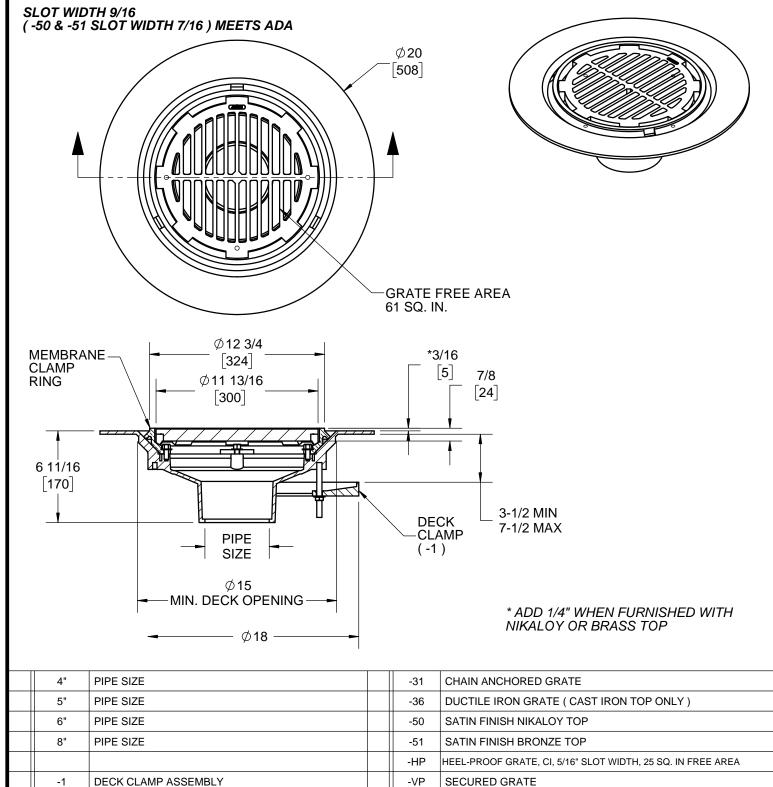

## **SPECIFICATION:**

JOSAM SERIES 24030 COATED CAST IRON SUPER-FLO® ROOF DRAIN, ROUND MEDIUM-DUTY ANTI-TILTING GRATE WITH PERIMETER SLOTS, SET IN ROUND NON-PUNCTURING MEMBRANE CLAMP RING, LARGE SUMP WITH WIDE DECK FLANGE AND BOTTOM INSIDE CAULK OUTLET CONNECTION.

## ROOF DRAIN COMPOSITION DECK

**SERIES** 

24030

DATE OF LAST CHANGE: 6/28/18

-20

-29

-20-29

DIMENSIONS ARE SUBJECT TO MANUFACTURERS TOLERANCES AND CHANGE WITHOUT NOTICE. WE CAN ASSUME NO RESPONSIBILITY FOR USE OF SUPERSEDED OR VOID DATA.