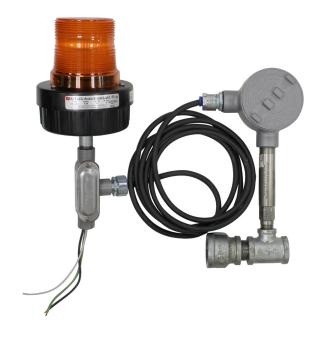

## **FEATURES:**

- Emergency equipment alarm
- Electric audio: 85dB @10 Ft.
- Visual flashing light: 60/75 Flashes per minute, amber dome, LED lamps
- Activated by <sup>3</sup>/<sub>4</sub>" Vapor Proof Flow Switch
- Electrical Supply: 120 VAC, 60 Cycle, Single Phase.
- Electrical rating: 0.03 Amps @ 120 VAC.

#### **COMPLIANCE:**

• Rated for NEMA 3R outdoor/wet locations in Non-Hazardous Locations.

### **OPTIONS:**

• Double pole, double throw flow switch for remote locations

☐ -DPDT

- ☐ Blue dome
- ☐ Red dome
- ☐ Clear dome
- ☐ Green dome