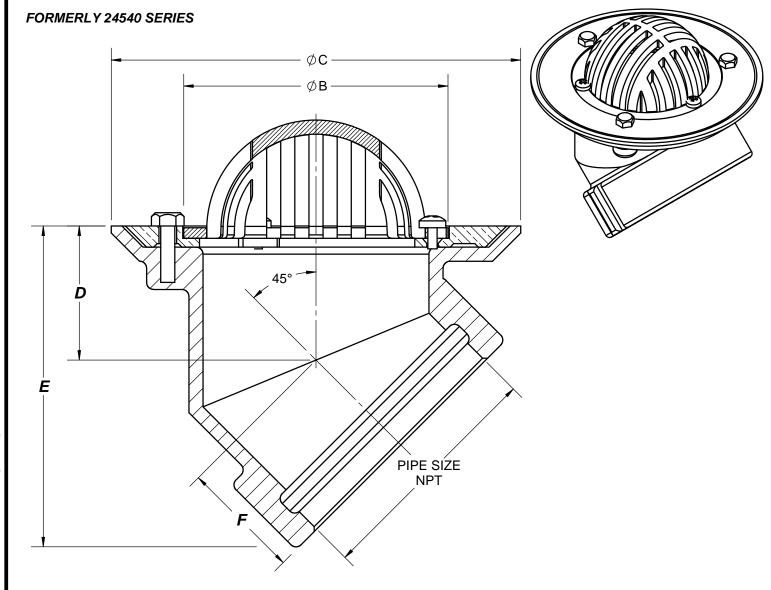

JOSAM SERIES 24500-45 SERIES COATED CAST IRON SILL DRAIN, SECURED BRONZE DOME, BRONZE CLAMP RING AND SHALLOW SUMP WITH FLASHING FLANGE AND 45  $^{\circ}$  SIDE THREADED OUTLET CONNECTION.

## **ROOF DRAIN**

SILL TYPE WITH BRONZE DOME

**SERIES** 

24500-45

| MODEL NO. | DIA. "B" | DIA. "C" | DIM. "D" | DIM. "E" | DIM. "F" | DIM. "H" | DOME FREE AREA |
|-----------|----------|----------|----------|----------|----------|----------|----------------|
| 24502-45  | 3-3/4    | 6        | 1-1/2    | 4-1/2    | 2-3/4    | 1-1/2    | 4.4 SQ. IN.    |
| 24503-45  | 4-3/4    | 7-1/4    | 1-1/2    | 4-3/4    | 2-3/4    | 1-7/8    | 7.3 SQ. IN.    |
| 24504-45  | 4-3/4    | 7-1/4    | 2-3/8    | 5-5/8    | 2-1/8    | 1-7/8    | 7.3 SQ. IN.    |