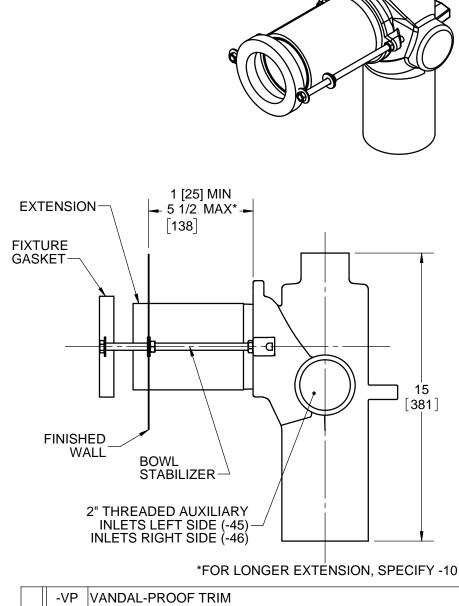

JOSAM 14504-24 SERIES COATED CAST IRON SINGLE VERTICAL 4" NO-HUB SINGLE FITTING WITH 2" NO-HUB VENT, WITH ABS EXTENSION AND INTEGRAL TEST CAP, PLATED HARDWARE AND NEOPRENE FIXTURE GASKET. FOR FLOOR-MOUNTED, BACK-OUTLET CHINA BOWLS.

**CLOSET CARRIER** 

SINGLE CLOSET WITH 2" VENT

SERIES 14504-24

|   | -VP   | VANDAL-PROOF TRIM                                    |
|---|-------|------------------------------------------------------|
|   | -6    | SUPPLY PIPE SUPPORT (SUPPLY TYPE OF PIPE)            |
|   | -10   | LONG ABS EXTENSION 10-1/2" MAX                       |
| Х | -24   | CARRIER FOR FLOOR MOUNTED BACK OUTLET CHINA<br>BOWLS |
|   | -30   | CAST IRON ADJUSTABLE EXTENSION WITH CONNECTOR        |
|   | -30-2 | CAST IRON ADJ. EXT. WITH CONNECTOR AND TEST CAP      |
|   | -45   | THREADED LEFT-HAND AUXILIARY INLET                   |
|   | -46   | THREADED RIGHT-HAND AUXILIARY INLET                  |