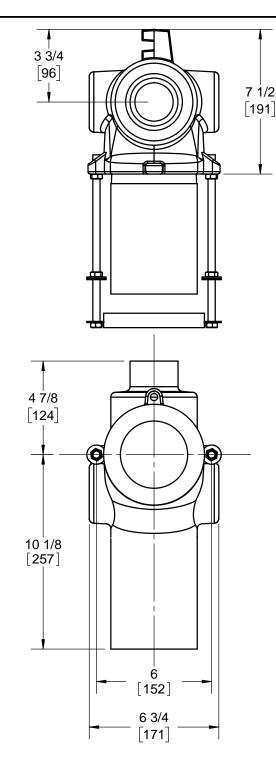

JOSAM 14504-24 SERIES COATED CAST IRON SINGLE VERTICAL 4" NO-HUB SINGLE FITTING WITH 2" NO-HUB VENT, WITH ABS EXTENSION AND INTEGRAL TEST CAP, PLATED HARDWARE AND NEOPRENE FIXTURE GASKET. FOR FLOOR-MOUNTED, BACK-OUTLET CHINA BOWLS.

**CLOSET CARRIER** 

SINGLE CLOSET WITH 2" VENT

SERIES 14504-24

|   | -VP   | VANDAL-PROOF TRIM                                    |
|---|-------|------------------------------------------------------|
|   | -6    | SUPPLY PIPE SUPPORT (SUPPLY TYPE OF PIPE)            |
|   | -10   | LONG ABS EXTENSION 10-1/2" MAX                       |
| Х | -24   | CARRIER FOR FLOOR MOUNTED BACK OUTLET CHINA<br>BOWLS |
|   | -30   | CAST IRON ADJUSTABLE EXTENSION WITH CONNECTOR        |
|   | -30-2 | CAST IRON ADJ. EXT. WITH CONNECTOR AND TEST CAP      |
|   | -45   | THREADED LEFT-HAND AUXILIARY INLET                   |
|   | -46   | THREADED RIGHT-HAND AUXILIARY INLET                  |