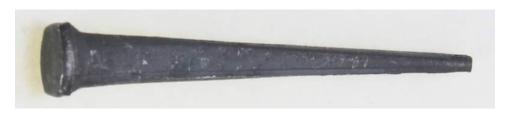

## **Product Description**

These Hardened Steel Cut Masonry nails, manufactured by Tremont Nail Co. of Wareham, Mass. (est. 1819), are ideal for attaching wood members to cinder block walls as well as to fresh concrete. The blunt point and tapered shank cause minimal spalling during penetration and offer even greater pull-out resistance than wire masonry nails. 3/4" penetration is recommended for satisfactory holding power. Also recommended for face-nailing hardwood flooring. Use safety glasses when driving any hardened nails.

Disclaimer: This image represents an entire series of nails, so the length may not be the exact match to the nail in this spec sheet

\*100% MADE IN THE USA\*

Generated on: 6/22/2020