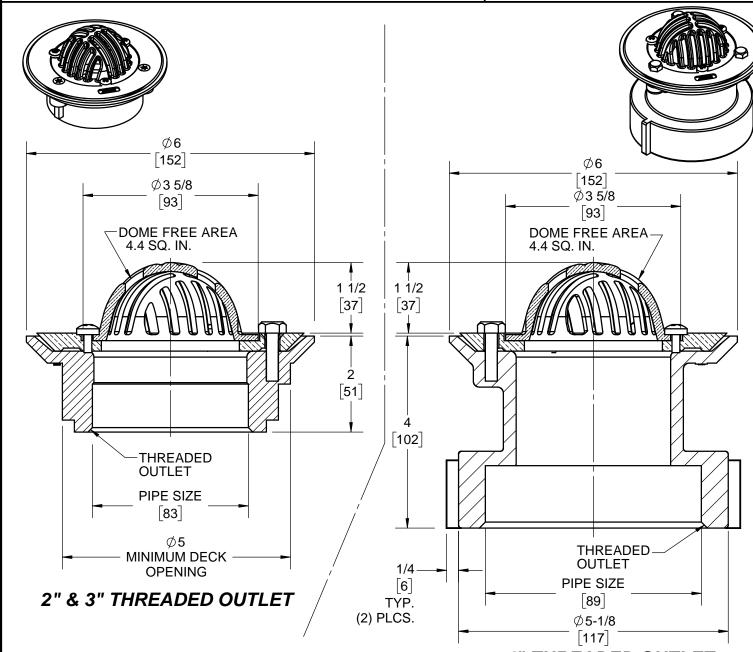

## SPECIFICATION:

JOSAM SERIES 24500 COATED CAST IRON SILL DRAIN, SECURED LOW BRONZE DOME, BRONZE CLAMP RING, & SHALLOW SUMP WITH FLASHING FLANGE AND BOTTOM THREADED OUTLET CONNECTION.

## **ROOF DRAIN**

SILL TYPE WITH BRONZE DOME

SERIES **24500** 

## 4" THREADED OUTLET