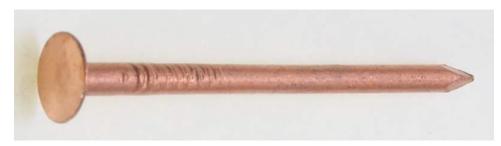

## **Copper Plain Shank Slating & Flashing Nails** Stock Number: CU125

| MATERIAL             | Copper            |
|----------------------|-------------------|
| LENGTH               | 1-1/4"            |
| SHANK DIAMETER       | 0.135"            |
| HEAD DIAMETER        | .375"             |
| SHANK STYLE          | Smooth            |
| POINT STYLE          | 40 degree diamond |
| APPROX. NAILS PER LB | 158.0             |

## **Product Description**

These solid copper nails are the type recommended for use with many major brands of tile and slate roofing – and are the most compatible nails for use with copper flashing.The full 3/8" head gives good bearing pressure on roofing and flashing material. Diamond point and smooth shank make driving easy.

Disclaimer: This image represents an entire series of nails, so the length may not be the exact match to the nail in this spec sheet