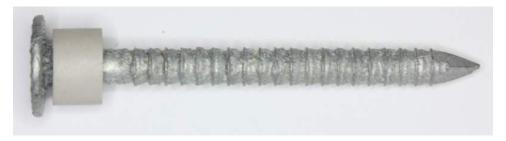

## Hot-Dip Galvanized "Fat-Head"® Gray Silicone Washer Nails

Stock Number: R165FH

**MATERIAL** 

**LENGTH** 

**SHANK DIAMETER** 

**HEAD DIAMETER** 

**SHANK STYLE** 

**POINT STYLE** 

COATING

**APPROX. NAILS PER LB** 

Medium Carbon Steel

2"

0.135"

.406"

Ring Thread

33 degree diamond

Double Hot-Dip Galvanized

104.0

## **Product Description**

These gray silicone washers are twice as thick as our black EPDM washers. The extra resiliency allows them to seal the nail hole even if not driven at right angles to the sheet. Do not overdrive! Washer should just begin to "balloon" under the nail head, but not bulge over nail head. Most Metal Roofing manufacturers recommend minimum nail penetration of at least 1" into purlin. Nails are double-dipped in molten zinc.

Disclaimer: This image represents an entire series of nails, so the length may not be the exact match to the nail in this spec sheet

\*100% MADE IN THE USA\*

Generated on: 6/18/2020