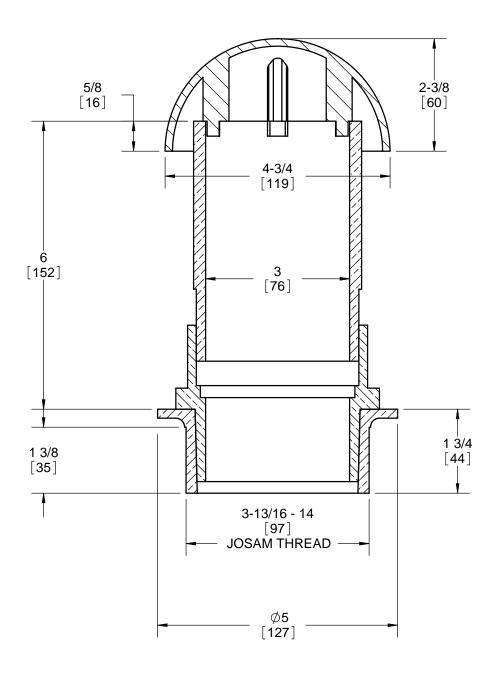

## **SPECIFICATION:**

JOSAM SERIES 3M CHROME PLATED 6" HIGH STANDPIPE WITH DOME, THREADED INTO SATIN NIKALOY ADJUSTABLE COLLAR, THREADED WITH JOSAM ADJUSTABLE STRAINER THREAD.

FLOOR DRAIN
ADJUSTABLE STRAINER

**SERIES** 

**3M** 

6" HEIGHT STANDARD, FOR OTHER HEIGHT SPECIFY DIM. ON ORDER

| I |  | -2  | BRONZE ADJUSTABLE STRAINER |  |  |   |  |
|---|--|-----|----------------------------|--|--|---|--|
| I |  | -24 | LESS DOME                  |  |  |   |  |
| I |  | -PF | PERFORATED STANDPIPE       |  |  | · |  |