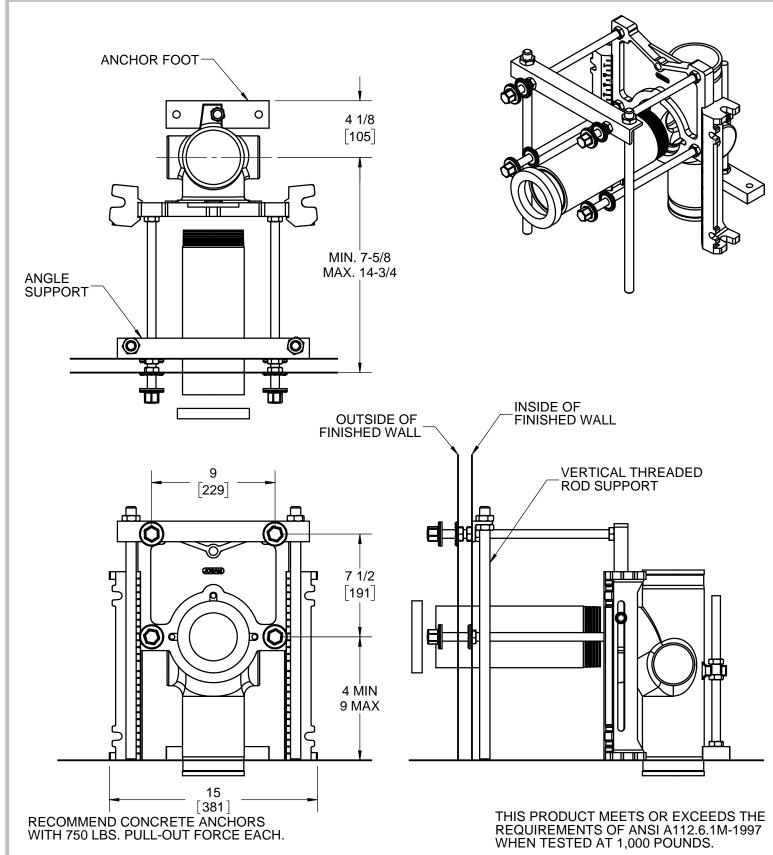

JOSAM 14464-XSD SERIES COATED CAST IRON VERTICAL 4" NO-HUB FITTING WITH 4" NO-HUB VENT AND ADJUSTABLE CARRIER BODY, INVERTIBLE FOR SIPHON JET OR BLOWOUT CLOSETS, WITH ABS EXTENSION WITH INTEGRAL TEST CAP, PYLON FEET, ANCHOR FOOT, ANGLE SUPPORT, THREADED ROD, PLATED HARDWARE AND NEOPRENE FIXTURE GASKET.

BARIATRIC CARRIER VERTICAL 4" NO HUB CLOSE

**SERIES** 14464-XSD

🍂 WARNING: Cancer and Reproductive Harm - www.P65Warnings.ca.gov

DATE OF LAST CHANGE: 5/31/18

DIMENSIONS ARE SUBJECT TO MANUFACTURERS TOLERANCES AND CHANGE WITHOUT NOTICE. WE CAN ASSUME NO RESPONSIBILITY FOR USE OF SUPERSEDED OR VOID DATA.