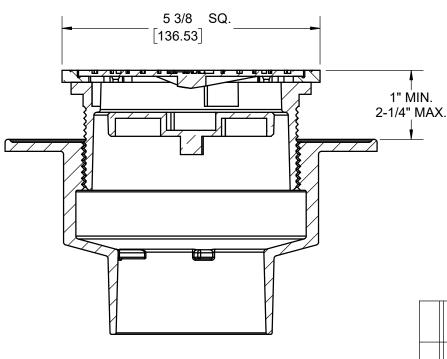

JOSAM CO-310-SQ SERIES CAST IRON CLEANOUT WITH SQUARE ADJUSTABLE TOP, NIKALOY RIM AND COVER, AND TAPERED-THREAD **CLEANOUT** 

**ADJUSTABLE 5" TOP** 

CO-310-SQ

**SERIES** 

|  | MODEL    | OUTLET<br>SIZE | OUTLET<br>TYPE |
|--|----------|----------------|----------------|
|  | CO-312-Y | 2"             | HUB            |
|  | CO-313-Z | 3"             | NO-HUB         |
|  | CO-313-Y | 3"             | HUB            |
|  | CO-314-Z | 4"             | NO-HUB         |

## **OPTIONS:**

|   | -VP | SECURED GRATE, VANDAL PROOF SCREWS |
|---|-----|------------------------------------|
| X | -SQ | SQUARE RIM                         |

DATE OF LAST CHANGE: 06/25/18

DIMENSIONS ARE SUBJECT TO MANUFACTURERS TOLERANCES AND CHANGE WITHOUT NOTICE. WE CAN ASSUME NO RESPONSIBILITY FOR USE OF SUPERSEDED OR VOID DATA.