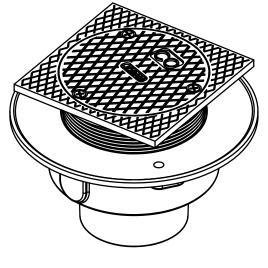

JOSAM CO-310-SQ SERIES CAST IRON CLEANOUT WITH SQUARE ADJUSTABLE TOP, NIKALOY RIM AND COVER, AND TAPERED-THREAD **CLEANOUT** 

**ADJUSTABLE 5" TOP** 

CO-310-SQ

**SERIES** 

|  | MODEL    | OUTLET<br>SIZE | OUTLET<br>TYPE |
|--|----------|----------------|----------------|
|  | CO-312-Y | 2"             | HUB            |
|  | CO-313-Z | 3"             | NO-HUB         |
|  | CO-313-Y | 3"             | HUB            |
|  | CO-314-Z | 4"             | NO-HUB         |

## **OPTIONS:**

|   | -VP | SECURED GRATE, VANDAL PROOF SCREWS |
|---|-----|------------------------------------|
| X | -SQ | SQUARE RIM                         |

DATE OF LAST CHANGE: 06/25/18

DIMENSIONS ARE SUBJECT TO MANUFACTURERS TOLERANCES AND CHANGE WITHOUT NOTICE. WE CAN ASSUME NO RESPONSIBILITY FOR USE OF SUPERSEDED OR VOID DATA.