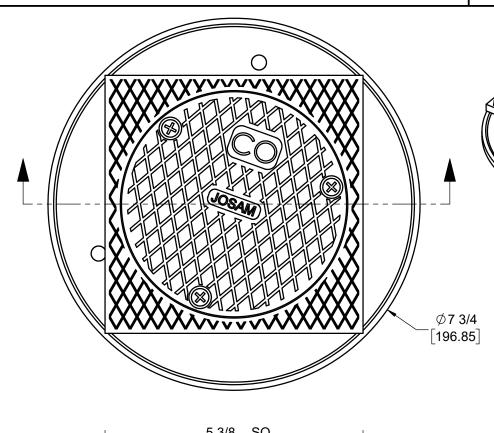

JOSAM CO-310-SQ SERIES CAST IRON CLEANOUT WITH SQUARE ADJUSTABLE TOP, NIKALOY RIM AND COVER, AND TAPERED-THREAD **CLEANOUT** 

**ADJUSTABLE 5" TOP** 

CO-310-SQ

**SERIES** 

|  | MODEL    | OUTLET<br>SIZE | OUTLET<br>TYPE |
|--|----------|----------------|----------------|
|  | CO-312-Y | 2"             | HUB            |
|  | CO-313-Z | 3"             | NO-HUB         |
|  | CO-313-Y | 3"             | HUB            |
|  | CO-314-Z | 4"             | NO-HUB         |

## **OPTIONS:**

|   | -VP | SECURED GRATE, VANDAL PROOF SCREWS |
|---|-----|------------------------------------|
| X | -SQ | SQUARE RIM                         |

DATE OF LAST CHANGE: 06/25/18

DIMENSIONS ARE SUBJECT TO MANUFACTURERS TOLERANCES AND CHANGE WITHOUT NOTICE. WE CAN ASSUME NO RESPONSIBILITY FOR USE OF SUPERSEDED OR VOID DATA.